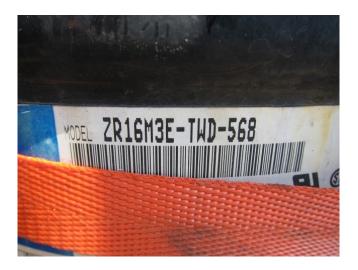

## Copeland ZR16M3E-TWD-568

### **Specifications**

| Marka             | Copeland             |
|-------------------|----------------------|
| Тур               | ZR16M3E-TWD-568      |
| Czynnik chłodzący | Freon                |
| kW at -10°C/+40°C | 21,5                 |
| kW at -20°C/+40°C | 13,7                 |
| Uwagi             | R404a - R22 or other |
|                   | freon types          |
| Rozmiary          | 360x280x550 mm       |
|                   | (LxWxH)              |
| Stock             | 2                    |