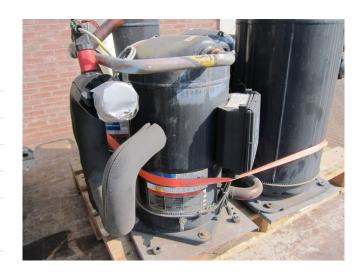

#### **Used Copeland ZR16M3E-TWD-568**

Used Copeland ZR16M3E-TWD-568 freon scroll compressor. This unit has a cooling capacity of 21,5 kW at  $-10^{\circ}\text{C}/+40^{\circ}\text{C}$ .

Why choose for HOSBV? Were not only the largest used refrigeration specialist in Europe, but also, we deliver all equipment including an extensive test, warranty and industrial cleaning.